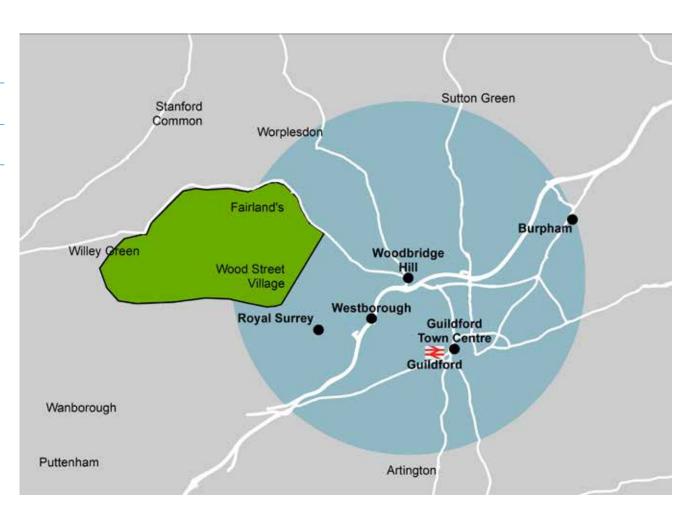

### Where can I go?

- Journeys can be taken within the area outlined in green as shown on the map, in addition to other key hubs marked with a black dot. Passengers must be travelling from or to the green Longcross zone. Passengers cannot travel between any two stops within the same key hub and cannot travel from one key hub to another.
- A full list of stops can be found online at surreycc.gov.uk/ surreyconnect.