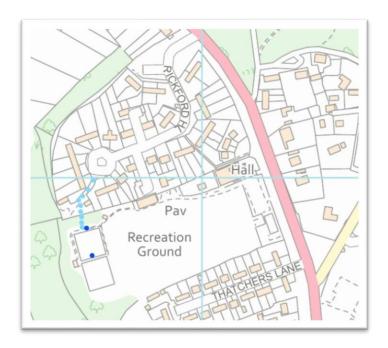

Ward: Perry Hill

**Opening times:** Court availability can be confirmed with the Hall Manager/Caretaker (01483 232117)

**Disabled access:** Two dedicated disabled parking spaces are located adjacent to the parish council courts. These are accessed by following the pale blue dots from Rickford Hill

**Parking:** Spaces are available for users who do not hold a valid blue badge within the main car park directly adjacent to the memorial hall

**Entrances:** The courts can be accessed on foot from both the main car park and from Rickford Hill