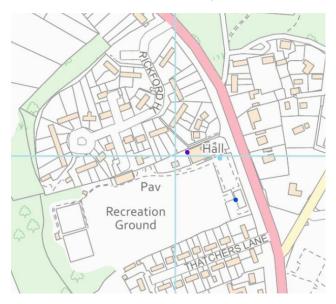

Disabled access: Dedicated disabled spaces are available at the entrance to the hall

(marked by a pale blue dot)

**Parking:** Spaces are available in the memorial hall car park

Entrances: The play area (marked by a dark blue dot) can be accessed from the

memorial hall car park and from the memorial hall grounds

Facilities:

Ball sports area

Teenage play area

Toddler play area

Seating

Toilets – are available at the rear of the hall, adjacent to the cottage (marked in purple)